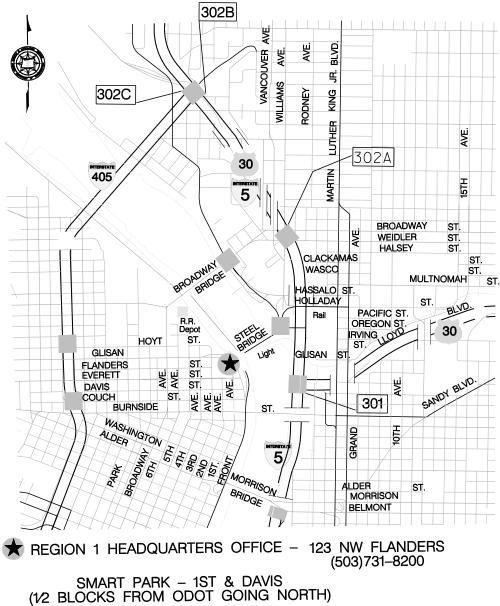

# DIRECTIONS TO ODOT REGION 1 HEADQUARTERS BUILDING

## FROM THE AIRPORT

As you're leaving the airport, look for and take the exit for I-205 South. On I-205 South take the exit to I-84 West. Follow the instructions for getting to ODOT Region 1 from the east via I-84.

## FROM THE EAST VIA I-84

Go off I-84 onto the Lloyd Center exit. Stay in the left lane until you get to Martin Luther King Blvd. As you cross MLK and Grand Avenue change lanes as indicated to be able to travel straight ahead. Do not turn until you get to Multnomah Street. Turn left onto Multnomah and drop into the left-hand turn lane to cross the Steel Bridge. Stay in the left lane as you cross the bridge. Turn left onto 3<sup>rd</sup> Avenue at the bottom of the exit ramp from the bridge. Stay in the left lane. Go two blocks on 3<sup>rd</sup> to Everett. Turn left onto 2<sup>nd</sup> Street. ODOT is one block ahead on the corner of 2<sup>nd</sup> and Flanders. If you need further assistance please call the main receptionist at 503.731.8200.

#### FROM SALEM or POINTS SOUTH OF DOWNTOWN PORTLAND

Travel North on I-5. As you approach Portland, take the I-405 exit. Take the *Everett Street Exit* off I-405. Turn right (East) onto Everett. Take Everett Street and turn left onto 2<sup>nd</sup>. ODOT is one block ahead on the corner of 2<sup>nd</sup> and Flanders. If you need further assistance please call the main receptionist at 503.731.8200.

#### FROM VANCOUVER or POINTS NORTH OF DOWNTOWN PORTLAND

Travel South on I-5. As you approach Portland, take the *Broadway Bridge Exit*. Take the left ramp to Broadway Street. Turn left onto Everett Street. Turn left onto 2<sup>nd</sup> Street. ODOT is one block ahead on the corner of 2<sup>nd</sup> and Flanders.

#### FROM THE WEST VIA US-26

Travel east on US-26 East. US-26 east becomes US-26 East/Sunset Highway. Take the I-405 North exit and merge onto I-405 North going towards St. Helens/Seattle. Exit onto NW 14<sup>th</sup> Avenue and then turn Right onto NW Everett Street. Turn left onto NW 2<sup>nd</sup> Avenue. ODOT is one block ahead on the corner of 2<sup>nd</sup> and Flanders.

# OWNTOWN PORTLAND OREGON